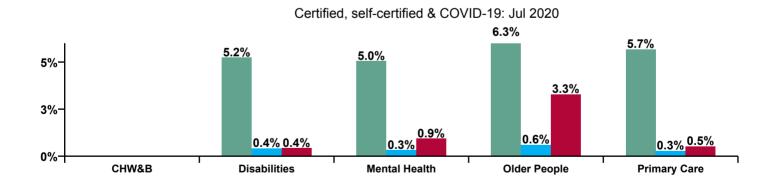

| CHO 7 Absence Rate - by Care<br>Group: Jul 2020 | Certified<br>absence | Self-<br>certified<br>absence | COVID-19<br>absence | Total<br>absence<br>rate | Certified | Self-<br>certified | COVID-19 |
|-------------------------------------------------|----------------------|-------------------------------|---------------------|--------------------------|-----------|--------------------|----------|
| СНО 7                                           | 5.5%                 | 0.4%                          | 0.9%                | 6.8%                     | 80.6%     | 5.9%               | 13.6%    |
| Community Health & Wellbeing                    |                      |                               |                     |                          |           |                    |          |
| Health Service Executive                        | 2.2%                 | 0.3%                          |                     | 2.5%                     | 88.6%     | 11.4%              | 0.0%     |
| Section 38 Voluntary Agencies                   | 5.3%                 | 0.4%                          | 0.4%                | 6.2%                     | 86.0%     | 6.8%               | 7.3%     |
| Disabilities                                    | 5.2%                 | 0.4%                          | 0.4%                | 6.1%                     | 86.0%     | 6.8%               | 7.2%     |
| Older People                                    | 6.3%                 | 0.6%                          | 3.3%                | 10.2%                    | 61.8%     | 5.9%               | 32.2%    |
| Mental Health                                   | 5.0%                 | 0.3%                          | 0.9%                | 6.3%                     | 80.0%     | 5.1%               | 14.9%    |
| Health Service Executive                        | 5.7%                 | 0.3%                          | 0.7%                | 6.7%                     | 85.8%     | 4.1%               | 10.1%    |
| Section 38 Voluntary Agencies                   | 5.5%                 | 0.3%                          | 0.2%                | 6.0%                     | 91.6%     | 5.1%               | 3.3%     |
| Primary Care                                    | 5.7%                 | 0.3%                          | 0.5%                | 6.5%                     | 87.4%     | 4.4%               | 8.1%     |