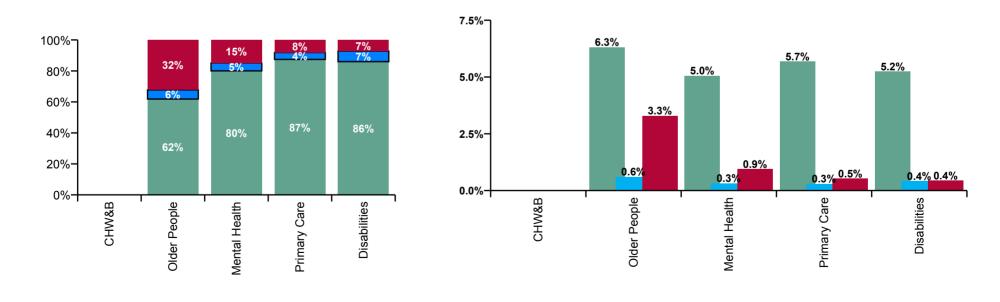

| CHO 7 Absence Rate - by Care<br>Group: Jul 2020 | Certified<br>absence | Self-<br>certified<br>absence | COVID-19<br>absence | Total<br>absence<br>rate | Certified | Self-<br>certified | COVID-19 |
|-------------------------------------------------|----------------------|-------------------------------|---------------------|--------------------------|-----------|--------------------|----------|
| СНО 7                                           | 5.5%                 | 0.4%                          | 0.9%                | 6.8%                     | 80.6%     | 5.9%               | 13.6%    |
| Community Health & Wellbeing                    |                      |                               |                     |                          |           |                    |          |
| Health Service Executive                        | 2.2%                 | 0.3%                          |                     | 2.5%                     | 88.6%     | 11.4%              | 0.0%     |
| Section 38 Voluntary Agencies                   | 5.3%                 | 0.4%                          | 0.4%                | 6.2%                     | 86.0%     | 6.8%               | 7.3%     |
| Disabilities                                    | 5.2%                 | 0.4%                          | 0.4%                | 6.1%                     | 86.0%     | 6.8%               | 7.2%     |
| Older People                                    | 6.3%                 | 0.6%                          | 3.3%                | 10.2%                    | 61.8%     | 5.9%               | 32.2%    |
| Mental Health                                   | 5.0%                 | 0.3%                          | 0.9%                | 6.3%                     | 80.0%     | 5.1%               | 14.9%    |
| Health Service Executive                        | 5.7%                 | 0.3%                          | 0.7%                | 6.7%                     | 85.8%     | 4.1%               | 10.1%    |
| Section 38 Voluntary Agencies                   | 5.5%                 | 0.3%                          | 0.2%                | 6.0%                     | 91.6%     | 5.1%               | 3.3%     |
| Primary Care                                    | 5.7%                 | 0.3%                          | 0.5%                | 6.5%                     | 87.4%     | 4.4%               | 8.1%     |